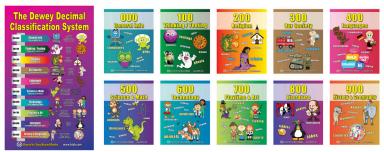

### **Dewey Decimal Signage For Primary Readers**

#### **Dewey Decimal Signage For Older Readers**

These eye-catching, vibrant posters help to inform library visitors about the Dewey® Decimal Classification System.

The mini posters (8.5" X 11") highlight the Dewey Decimal ranges by 100's and visualize main topics found under some of the more common group classifications.