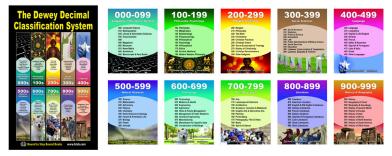

# Dewey® Decimal Signage

# Now Available In Four Age Groups

### **Dewey Decimal Signage For Primary Readers**



## **Dewey Decimal Signage For Elementary Readers**



#### **Dewey Decimal Signage For Intermediate Readers**



#### **Dewey Decimal Signage For Older Readers**



These eye-catching, vibrant posters help to inform library visitors about the Dewey® Decimal Classification System.

The mini posters (8.5" X 11") highlight the Dewey Decimal ranges by 100's and visualize main topics found under some of the more common group classifications.

The large poster (12.5" X 20.5") showcase all the groups on one poster.

Ideal for the ends of bookshelves.

Packet contains two copies of the large poster and the 10 individual mini posters.

All posters are laminated.

For pricing and selection visit www.btsb.com/companion-items