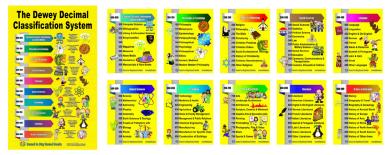

# Dewey® Decimal Signage

# Now Available In Four Age Groups

### **Dewey Decimal Signage For Primary Readers**



## **Dewey Decimal Signage For Elementary Readers**



#### **Dewey Decimal Signage For Intermediate Readers**



#### **Dewey Decimal Signage For Older Readers**



These eye-catching, vibrant posters help to inform library visitors about the Dewey® Decimal Classification System.

The mini posters (8.5" X 11") highlight the Dewey Decimal ranges by 100's and visualize main topics found under some of the more common group classifications.

The large poster (12.5" X 20.5") showcase all the groups on one poster.

Ideal for the ends of bookshelves.

Packet contains two copies of the large poster and the 10 individual mini posters.

All posters are laminated.

For pricing and selection visit www.btsb.com/companion-items